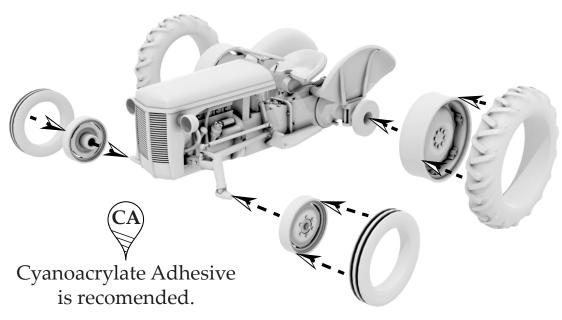

The 1952 Ferguson TO-30 Tractor from Custom Model Depot is an accurate representation of the prototype, scaled to actual dimensions. The basic requirements for building the kit are 400 grit sandpaper, cyanoacrylate glue (super glue), and an Xacto Blade.