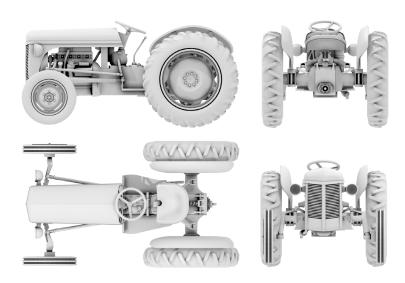

The 1952 Ferguson TO-30 Tractor from Custom Model Depot is an accurate representation of the prototype, scaled to actual dimensions. The basic requirements for building the kit are 400 grit sandpaper, cyanoacrylate glue (super glue), and an Xacto Blade.